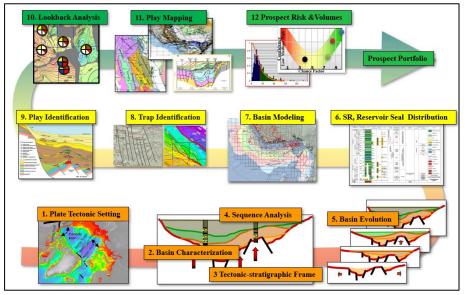

h Qualitative Evaluation



#### **YTF: Venture Simulation Workflow**



Results: Venture Chance of Success Venture Volume Distribution Venture Expectation

## **Demo** GoExplore: Quantitative Play Analysis



GoExplore

Consulting Ltd Co

© 2019 GoExplore Consulting Ltd Co.



## Wrap Up

- Play Based Exploration is about understanding the Basin/Plays and building a foundation and context for Prospect Evaluation.
- Quantitative Play Analysis helps to make Play-level Business Decisions (e.g. Basin/Play entries).
- For YTF estimates it is essential to understand the
  - Geology
  - Exploration History
  - Play Analogs



At the Basin scale most effort is associated with Qualitative Evaluation



#### **Final Slide**



## We run a 3-day and 5-day hands on course on Play Based Exploration.



## You can download the Application at: <u>www.goexplore.consulting/install-trial-license</u>

## Contact: Bloemendaal@GoExplore.Consulting



# Free Friday Webinars Any Questions ?



# Free Friday Webinars Thank You