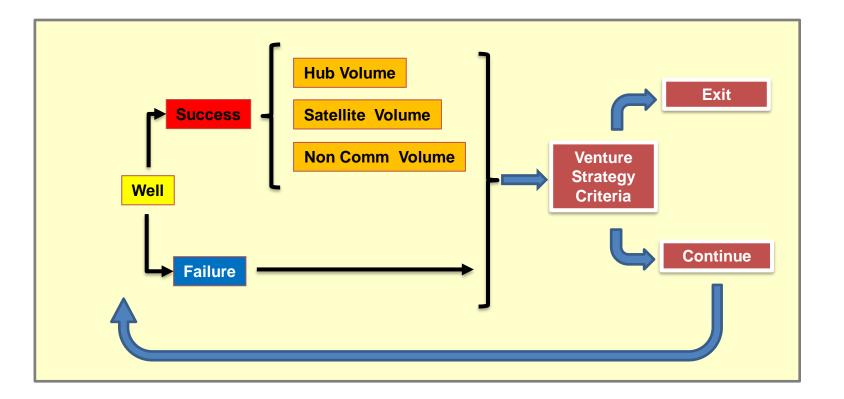

#### **YTF: Venture Simulation Workflow**

Results: Venture Chance of Success Venture Volume Distribution Venture Expectation