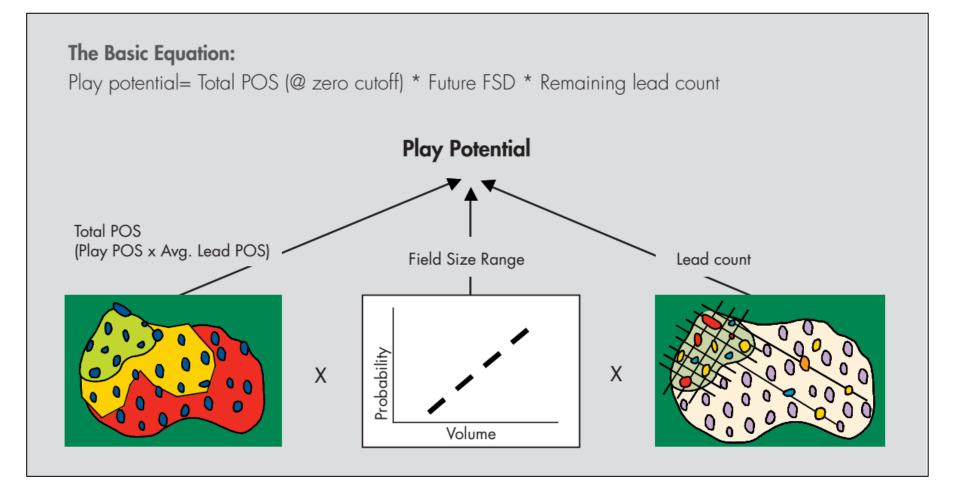

#### **YTF: Venture Simulation Workflow**

Results: Venture Chance of Success Venture Volume Distribution Venture Expectation