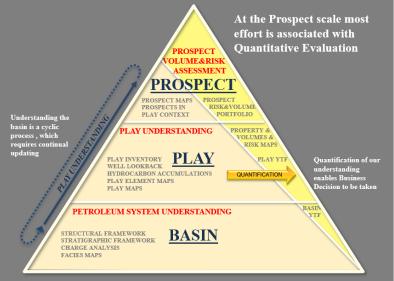

#### The PBE Triangle: Qualitative and Quantitative Aspects

GoExplore

Consulting Ltd Co

At the Basin scale most effort is associated with Qualitative Evaluation

At the Basin scale most effort is associated with Qualitative Evaluation