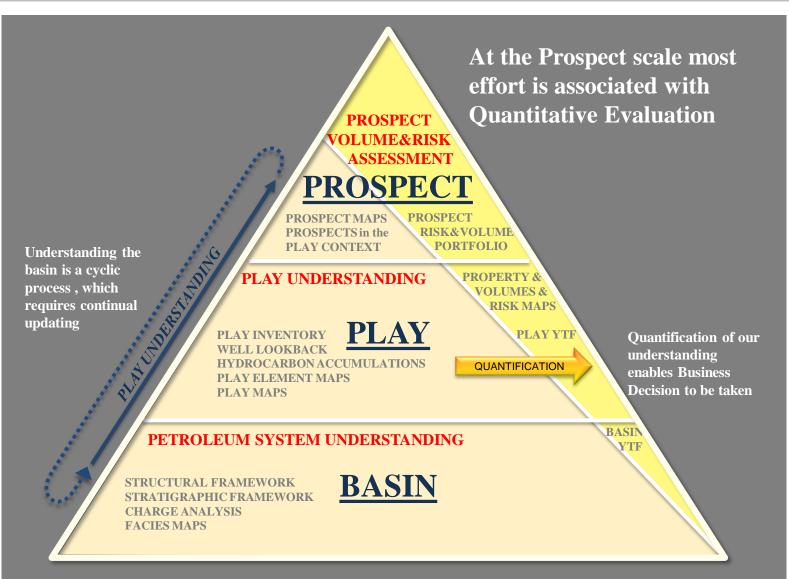

#### The PBE Triangle: Qualitative and Quantitative Aspects

GoExplore

Consulting Ltd Co

At the Basin scale most effort is associated with Qualitative Evaluation

At the Basin scale most effort is associated with Qualitative Evaluation